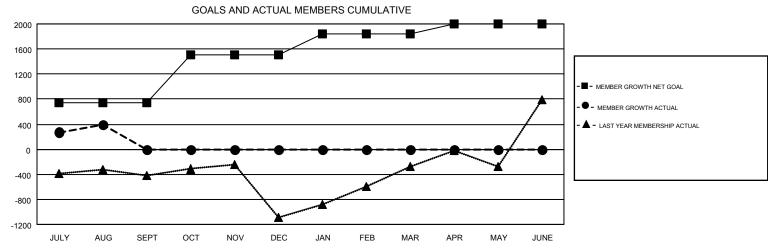

## GMT MONTHLY MEMBERSHIP PROGRESS REPORT

Results as of: 8/31/2018

Multiple District 321

GMT: ANIL TULSYAN

LOCATION: INDIA

GMT CA 6

| Clubs         |               |           |               | Members               |                           |                         |                                              |  |
|---------------|---------------|-----------|---------------|-----------------------|---------------------------|-------------------------|----------------------------------------------|--|
|               | RESULTS FOR   | 2018-2019 |               | RESULTS FOR 2018-2019 |                           |                         |                                              |  |
| QUARTER       | NEW CLUB GOAL | NEW CLUBS | DROPPED CLUBS | QUARTER               | MEMBER GROWTH NET<br>GOAL | MEMBER GROWTH<br>ACTUAL | DROPPED MEMBERS ACTUAL (including transfers) |  |
| JULY/AUG/SEPT | 26            | 28        | 1             | JULY/AUG/SEPT         | 747                       | 1,122                   | 595                                          |  |
| OCT/NOV/DEC   | 14            | 0         | 0             | OCT/NOV/DEC           | 760                       | 0                       | 0                                            |  |
| JAN/FEB/MAR   | 9             | 0         | 0             | JAN/FEB/MAR           | 341                       | 0                       | 0                                            |  |
| APR/MAY/JUNE  | 10            | 0         | 0             | APR/MAY/JUNE          | 146                       | 0                       | 0                                            |  |