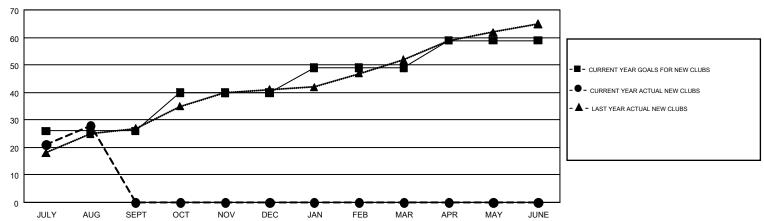

## GMT MONTHLY MEMBERSHIP PROGRESS REPORT

Results as of: 8/31/2018

Multiple District 321

GMT: ANIL TULSYAN

LOCATION: INDIA

GMT CA 6

| Clubs         |               |           |               | Members               |                           |                         |                                              |  |
|---------------|---------------|-----------|---------------|-----------------------|---------------------------|-------------------------|----------------------------------------------|--|
|               | RESULTS FOR   | 2018-2019 |               | RESULTS FOR 2018-2019 |                           |                         |                                              |  |
| QUARTER       | NEW CLUB GOAL | NEW CLUBS | DROPPED CLUBS | QUARTER               | MEMBER GROWTH NET<br>GOAL | MEMBER GROWTH<br>ACTUAL | DROPPED MEMBERS ACTUAL (including transfers) |  |
| JULY/AUG/SEPT | 26            | 28        | 1             | JULY/AUG/SEPT         | 747                       | 1,122                   | 595                                          |  |
| OCT/NOV/DEC   | 14            | 0         | 0             | OCT/NOV/DEC           | 760                       | 0                       | 0                                            |  |
| JAN/FEB/MAR   | 9             | 0         | 0             | JAN/FEB/MAR           | 341                       | 0                       | 0                                            |  |
| APR/MAY/JUNE  | 10            | 0         | 0             | APR/MAY/JUNE          | 146                       | 0                       | 0                                            |  |

## GOALS AND ACTUAL NEW CLUBS CUMULATIVE

| DROPPED CLUBS: 1  DROPPED MEMBERS |     | 147 CLUBS OF 1002 ADDED 1 OR MORE NEW MEMBERS | GENDER DISTRIBUTION  MALE 23,813 (71.19%)  FEMALE 9,637 (28.81%) |  |        |
|-----------------------------------|-----|-----------------------------------------------|------------------------------------------------------------------|--|--------|
| DECEASED                          | 7   | CLICK HERE FOR CUMULATIVE                     | TOTAL FAMILY UNIT MEMBERS                                        |  | 16,280 |
| CLUB CANCELLED                    | 30  | MEMBERSHIP DATA                               | FAMILY MEMBERS PAYING HALF 9,2 DUES                              |  |        |
| OTHER                             | 554 |                                               |                                                                  |  | 9,296  |
| TOTAL                             | 591 |                                               |                                                                  |  |        |